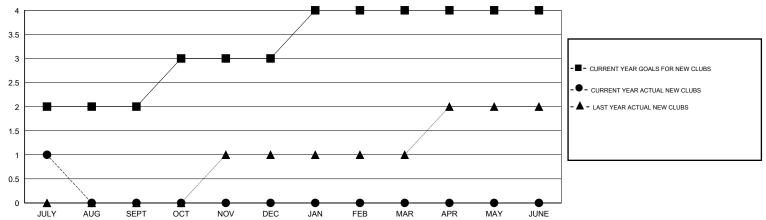

## GOALS AND ACTUAL NEW CLUBS CUMULATIVE

## LOCATION PAKISTAN

GMT CA 6

|               |                  | Clubs            |                  |                  | Members               |                    |                                     |                    |                  |  |
|---------------|------------------|------------------|------------------|------------------|-----------------------|--------------------|-------------------------------------|--------------------|------------------|--|
|               | RESUL            | TS FOR 2015-2016 | i                |                  | RESULTS FOR 2015-2016 |                    |                                     |                    |                  |  |
| QUARTER       | NEW CLUB<br>GOAL | NEW CLUBS        | DROPPED<br>CLUBS | NET<br>GAIN/LOSS | QUARTER               | NEW MEMBER<br>GOAL | CHARTER AND<br>NEW MEMBERS<br>ADDED | DROPPED<br>MEMBERS | NET<br>GAIN/LOSS |  |
| JULY/AUG/SEPT | 2                | 1                | 0                | 1                | JULY/AUG/SEPT         | 40                 | 20                                  | 4                  | 16               |  |
| OCT/NOV/DEC   | 1                | 0                | 0                | 0                | OCT/NOV/DEC           | 32                 | 0                                   | 0                  | 0                |  |
| JAN/FEB/MAR   | 1                | 0                | 0                | 0                | JAN/FEB/MAR           | 25                 | 0                                   | 0                  | 0                |  |
| APR/MAY/JUNE  | 0                | 0                | 0                | 0                | APR/MAY/JUNE          | 0                  | 0                                   | 0                  | 0                |  |