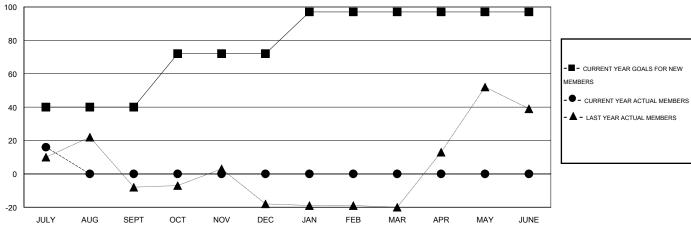

## GOALS AND ACTUAL MEMBERS CUMULATIVE

| DROPPED CLUBS: 0         |   | 1 CLUBS OF 52 ADDED 1 OR MORE                                                                                                                                                                                                                                                                                                                                                                                                                                                                                                                                                                                                                                                                                                                                                                                                                                                                                                                                                                                                                                                                                                                                                                                                                                                                                                                                                                                                                                                                                                                                                                                                                                                                                                                                                                                                                                                                                                                                                                                                                                                                                                  | GENDER DISTRIBUTION   |              |     |  |
|--------------------------|---|--------------------------------------------------------------------------------------------------------------------------------------------------------------------------------------------------------------------------------------------------------------------------------------------------------------------------------------------------------------------------------------------------------------------------------------------------------------------------------------------------------------------------------------------------------------------------------------------------------------------------------------------------------------------------------------------------------------------------------------------------------------------------------------------------------------------------------------------------------------------------------------------------------------------------------------------------------------------------------------------------------------------------------------------------------------------------------------------------------------------------------------------------------------------------------------------------------------------------------------------------------------------------------------------------------------------------------------------------------------------------------------------------------------------------------------------------------------------------------------------------------------------------------------------------------------------------------------------------------------------------------------------------------------------------------------------------------------------------------------------------------------------------------------------------------------------------------------------------------------------------------------------------------------------------------------------------------------------------------------------------------------------------------------------------------------------------------------------------------------------------------|-----------------------|--------------|-----|--|
|                          |   | NEW MEMBERS                                                                                                                                                                                                                                                                                                                                                                                                                                                                                                                                                                                                                                                                                                                                                                                                                                                                                                                                                                                                                                                                                                                                                                                                                                                                                                                                                                                                                                                                                                                                                                                                                                                                                                                                                                                                                                                                                                                                                                                                                                                                                                                    | MALE                  | 908 (72.41%) |     |  |
|                          |   |                                                                                                                                                                                                                                                                                                                                                                                                                                                                                                                                                                                                                                                                                                                                                                                                                                                                                                                                                                                                                                                                                                                                                                                                                                                                                                                                                                                                                                                                                                                                                                                                                                                                                                                                                                                                                                                                                                                                                                                                                                                                                                                                | FEMALE                | 346 (27.59%) |     |  |
| DROPPED MEMBERS          |   |                                                                                                                                                                                                                                                                                                                                                                                                                                                                                                                                                                                                                                                                                                                                                                                                                                                                                                                                                                                                                                                                                                                                                                                                                                                                                                                                                                                                                                                                                                                                                                                                                                                                                                                                                                                                                                                                                                                                                                                                                                                                                                                                |                       |              |     |  |
| DECEASED                 | 0 | CLICK HERE FOR HEALTH                                                                                                                                                                                                                                                                                                                                                                                                                                                                                                                                                                                                                                                                                                                                                                                                                                                                                                                                                                                                                                                                                                                                                                                                                                                                                                                                                                                                                                                                                                                                                                                                                                                                                                                                                                                                                                                                                                                                                                                                                                                                                                          |                       |              | 007 |  |
| CLUB CANCELLED 0 OTHER 4 |   | ASSESSMENT DATA                                                                                                                                                                                                                                                                                                                                                                                                                                                                                                                                                                                                                                                                                                                                                                                                                                                                                                                                                                                                                                                                                                                                                                                                                                                                                                                                                                                                                                                                                                                                                                                                                                                                                                                                                                                                                                                                                                                                                                                                                                                                                                                | FAMILY UNIT MEMBER    | 227          |     |  |
|                          |   | Processing to the second secon | HEAD OF HOUSEHOLD     | 72           |     |  |
| TOTAL                    | 4 |                                                                                                                                                                                                                                                                                                                                                                                                                                                                                                                                                                                                                                                                                                                                                                                                                                                                                                                                                                                                                                                                                                                                                                                                                                                                                                                                                                                                                                                                                                                                                                                                                                                                                                                                                                                                                                                                                                                                                                                                                                                                                                                                | NON-HEAD OF HOUSEHOLD |              | 155 |  |

## LOCATION PAKISTAN

GMT CA 6

|               |                  | Clubs            |                  |                  | Members               |                    |                                     |                    |                  |  |
|---------------|------------------|------------------|------------------|------------------|-----------------------|--------------------|-------------------------------------|--------------------|------------------|--|
|               | RESUL            | TS FOR 2015-2016 | i                |                  | RESULTS FOR 2015-2016 |                    |                                     |                    |                  |  |
| QUARTER       | NEW CLUB<br>GOAL | NEW CLUBS        | DROPPED<br>CLUBS | NET<br>GAIN/LOSS | QUARTER               | NEW MEMBER<br>GOAL | CHARTER AND<br>NEW MEMBERS<br>ADDED | DROPPED<br>MEMBERS | NET<br>GAIN/LOSS |  |
| JULY/AUG/SEPT | 2                | 1                | 0                | 1                | JULY/AUG/SEPT         | 40                 | 20                                  | 4                  | 16               |  |
| OCT/NOV/DEC   | 1                | 0                | 0                | 0                | OCT/NOV/DEC           | 32                 | 0                                   | 0                  | 0                |  |
| JAN/FEB/MAR   | 1                | 0                | 0                | 0                | JAN/FEB/MAR           | 25                 | 0                                   | 0                  | 0                |  |
| APR/MAY/JUNE  | 0                | 0                | 0                | 0                | APR/MAY/JUNE          | 0                  | 0                                   | 0                  | 0                |  |